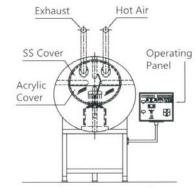

## • Hot air / Cold air blowing system is used for tablets.

- Model available in sizes 12", 24", 30", 42", 48", 60" and 72".
- Hot air blower system with mobile trolley and filter housing will be provided with TIC or PID type temperature controller for control of air temperature within the range of 50 degree C to 80 degree C.
- Hapa filter unit (optional) can be provided along with inlet ducting lines.
- Other options such as FLP motor and panel, steam heating unit can be provided.

## **Description:**

Coating Pan designed by keeping in mind needs of universal conventional coating requirements such as rotational speed, angle of inclination of pan, inside finish of pan, total volume, temperature of air and exhaust arrangement.