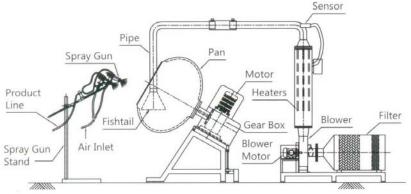

## • Hot air / Cold air blowing system is used for tablets.

- Model available in sizes 12", 24", 30", 42", 48", 60" and 72".
- Hot air blower system with mobile trolley and filter housing will be provided with TIC or PID type temperature controller for control of air temperature within the range of 50 degree C to 80 degree C.
- Hapa filter unit (optional) can be provided along with inlet ducting lines.
- Other options such as FLP motor and panel, steam heating unit can be provided.

## **Description:**

Coating Pan designed by keeping in mind needs of universal conventional coating requirements such as rotational speed, angle of inclination of pan, inside finish of pan, total volume, temperature of air and exhaust arrangement.

## **Special Features:**

- Coating Pan drive can be available with VFD for pan speed variation which required in both film as well as sugar coating.
- Spraying systems is also available with the unit.
- Polishing pan is made suitable on the same drive of coating pan drive.