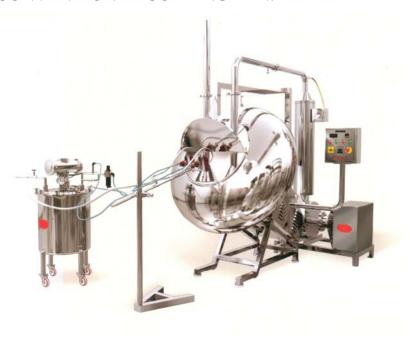

## **Description:**

Coating Pan designed by keeping in mind needs of universal conventional coating requirements such as rotational speed, angle of inclination of pan, inside finish of pan, total volume, temperature of air and exhaust arrangement.

## **Special Features:**

- Coating Pan drive can be available with VFD for pan speed variation which required in both film as well as sugar coating.
- Spraying systems is also available with the unit.
- Polishing pan is made suitable on the same drive of coating pan drive.